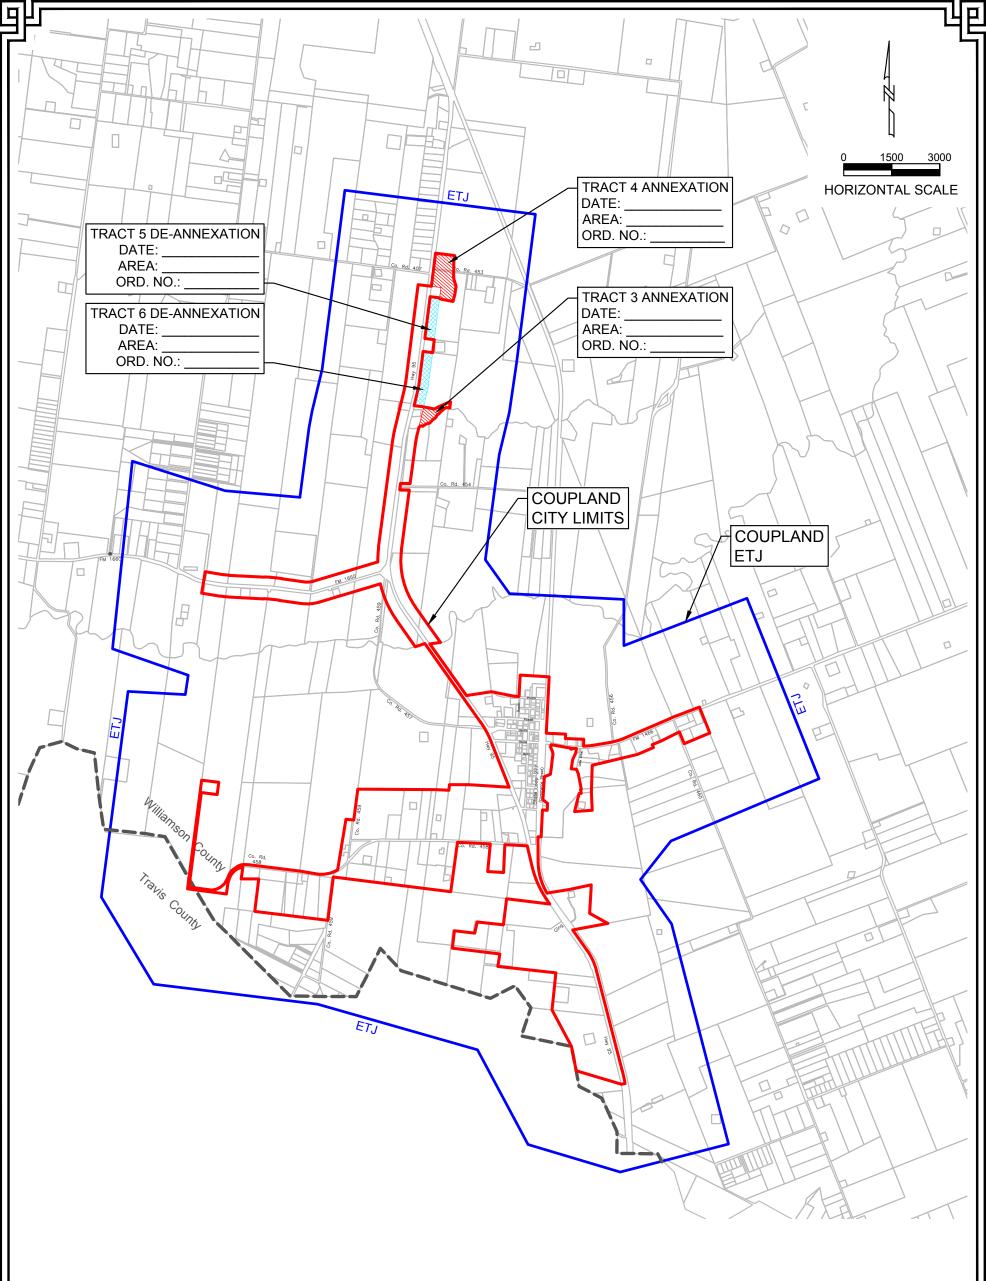

## COUPLAND CITY LIMITS EXHIBIT

WAELTZ & PRETE, INC. CIVIL ENGINEERS

211 N. A.W. GRIMES BLVD. ROUND ROCK, TX. 78665 PH (512) 505-8953 FIRM TX. REG. #F-10308

**DECEMBER 29, 2022**